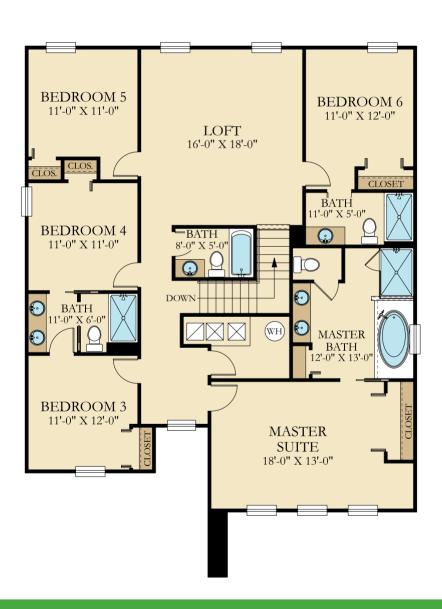

# Maui

8 Beds | 5 Baths | 3,863 sq. ft.

## Floor Plans and Elevations

Plans and elevations are artist's renderings and may contain options which are not standard on all models. Lennar reserves the right to make changes to these floor plans, specifications, dimensions and elevations without prior notice. Stated dimensions and square footage are approximate and should not be used as representation of the home's precise or actual size. Any statement, verbal or written, regarding "under air" or "furnished area" or any other description or modifier of the square footage size of any home is a shorthand description of the manner in which the square footage was estimated and should not be construed to indicate certainty. Garage sizes may vary from home to home and may not accommodate all vehicles.