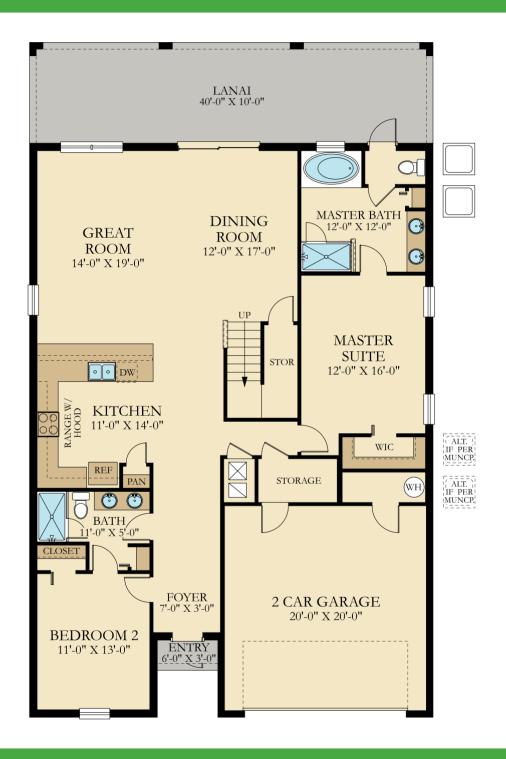

# Maui

8 Beds | 5 Baths | 3,863 sq. ft.

## Floor Plans and Elevations

Plans and elevations are artist's renderings and may contain options which are not standard on all models. Lennar reserves the right to make changes to these floor plans, specifications, dimensions and elevations without prior notice. Stated dimensions and square footage are approximate and should not be used as representation of the home's precise or actual size. Any statement, verbal or written, regarding "under air" or "furnished area" or any other description or modifier of the square footage size of any home is a shorthand description of the manner in which the square footage was estimated and should not be construed to indicate certainty. Garage sizes may vary from home to home and may not accommodate all vehicles.