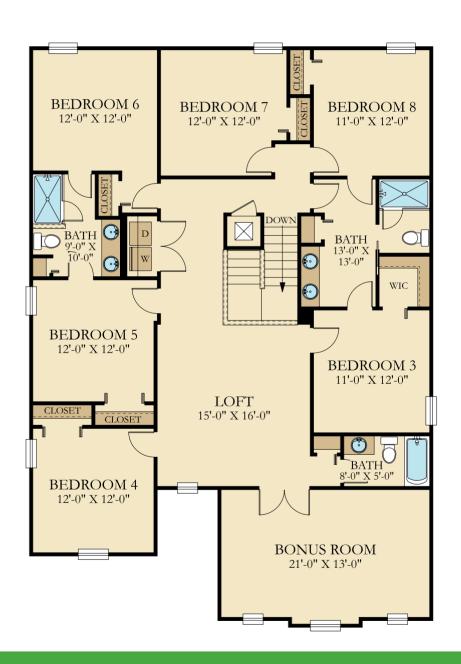

# Maui

8 Beds | 5 Baths | 3,863 sq. ft.

## Floor Plans and Elevations

Plans and elevations are artist's renderings and may contain options which are not standard on all models. Lennar reserves the right to make changes to these floor plans, specifications, dimensions and elevations without prior notice. Stated dimensions and square footage are approximate and should not be used as representation of the home's precise or actual size. Any statement, verbal or written, regarding "under air" or "furnished area" or any other description or modifier of the square footage size of any home is a shorthand description of the manner in which the square footage was estimated and should not be construed to indicate certainty. Garage sizes may vary from home to home and may not accommodate all vehicles.