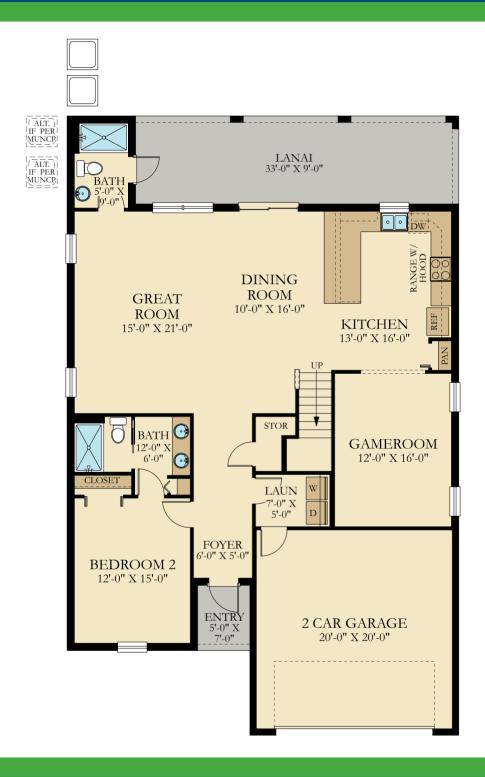

# Maui

8 Beds | 5 Baths | 3,863 sq. ft.

## Floor Plans and Elevations

Plans and elevations are artist's renderings and may contain options which are not standard on all models. Lennar reserves the right to make changes to these floor plans, specifications, dimensions and elevations without prior notice. Stated dimensions and square footage are approximate and should not be used as representation of the home's precise or actual size. Any statement, verbal or written, regarding "under air" or "furnished area" or any other description or modifier of the square footage size of any home is a shorthand description of the manner in which the square footage was estimated and should not be construed to indicate certainty. Garage sizes may vary from home to home and may not accommodate all vehicles.