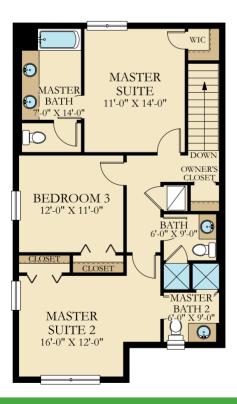

## Beach Palm

4 Beds | 3 Baths | 1,914 sq. ft.



8-Unit Townhome

## Beach Palm

4 Beds | 3 Baths | 1,914 sq. ft.



## Beach Palm

4 Beds | 3 Baths | 1,914 sq. ft.





## Sabal Palm

4 Beds | 3 Baths | 2,069 sq. ft.



## Sabal Palm

4 Beds | 3 Baths | 2,069 sq. ft.



# Royale Palm

5 Beds | 4 Baths | 2,128 sq. ft.



# Royale Palm

5 Beds | 4 Baths | 2,128 sq. ft.



### **Important Legal Notices**

### Floor Plans and Elevations

Plans and elevations are artist's renderings and may contain options which are not standard on all models. Lennar reserves the right to make changes to these floor plans, specifications, dimensions and elevations without prior notice. Stated dimensions and square footage are approximate and should not be used as representation of the home's precise or actual size. Any statement, verbal or written, regarding "under air" or "furnished area" or any other description or modifier of the square footage size of any home is a shorthand description of the manner in which the square footage was estimated and should not be construed to indicate certainty. Garage sizes may vary from home to home and may not accommodate all vehicles.

#