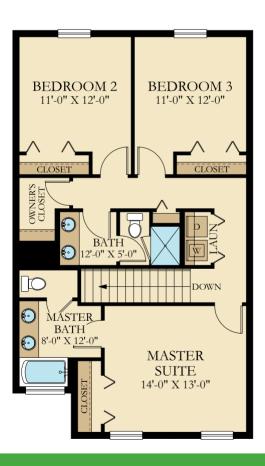

## Beach Palm

4 Beds | 3 Baths | 1,914 sq. ft.

8-Unit Townhome

## Beach Palm

4 Beds | 3 Baths | 1,914 sq. ft.