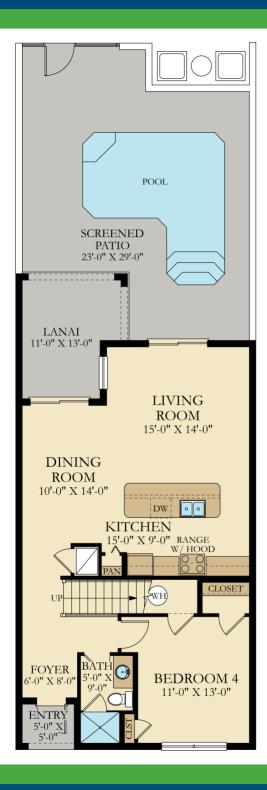

## Beach Palm

4 Beds | 3 Baths | 1,914 sq. ft.

8-Unit Townhome

## Beach Palm

4 Beds | 3 Baths | 1,914 sq. ft.