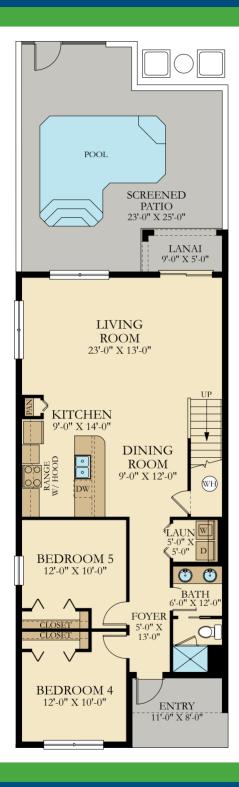

## Beach Palm

4 Beds | 3 Baths | 1,914 sq. ft.



8-Unit Townhome

## Beach Palm

4 Beds | 3 Baths | 1,914 sq. ft.



## Beach Palm

4 Beds | 3 Baths | 1,914 sq. ft.





## Sabal Palm

4 Beds | 3 Baths | 2,069 sq. ft.



## Sabal Palm

4 Beds | 3 Baths | 2,069 sq. ft.



# Royale Palm

5 Beds | 4 Baths | 2,128 sq. ft.



# Royale Palm

5 Beds | 4 Baths | 2,128 sq. ft.



### **Important Legal Notices**

### Floor Plans and Elevations

Plans and elevations are artist's renderings and may contain options which are not standard on all models. Lennar reserves the right to make changes to these floor plans, specifications, dimensions and elevations without prior notice. Stated dimensions and square footage are approximate and should not be used as representation of the home's precise or actual size. Any statement, verbal or written, regarding "under air" or "furnished area" or any other description or modifier of the square footage size of any home is a shorthand description of the manner in which the square footage was estimated and should not be construed to indicate certainty. Garage sizes may vary from ho