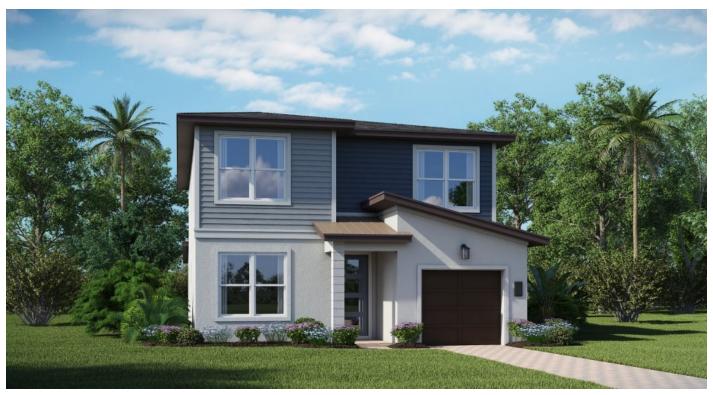

# Alexander

## 5 Beds | 5 Baths | 3,014 sq. ft.



Elevation D1M

# Alexander 5 Beds | 5 Baths | 3,014 sq. ft.



Elevation D2M

## Alexander 5 Beds | 5 Baths | 3,014 sq. ft.



Elevation D3M

# Alexander5 Beds | 5 Baths | 3,014 sq. ft.



# Alexander

## 5 Beds | 5 Baths | 3,014 sq. ft.



See Important Legal Notices for terms and conditions.

# Cove II Vacation Villas

## Site Plan

| Available<br>Reserved                                                                                                                                                                                                                                                                                                                                                                                          | Model