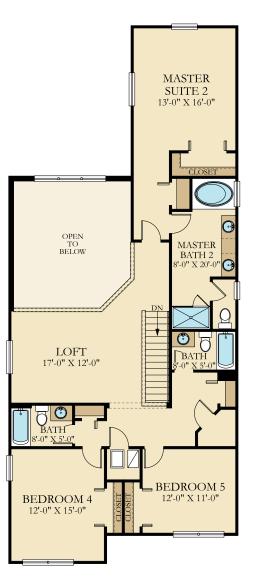

# Alexander5 Beds | 5 Baths | 3,014 sq. ft.

# Alexander

## 5 Beds | 5 Baths | 3,014 sq. ft.

See Important Legal Notices for terms and conditions.