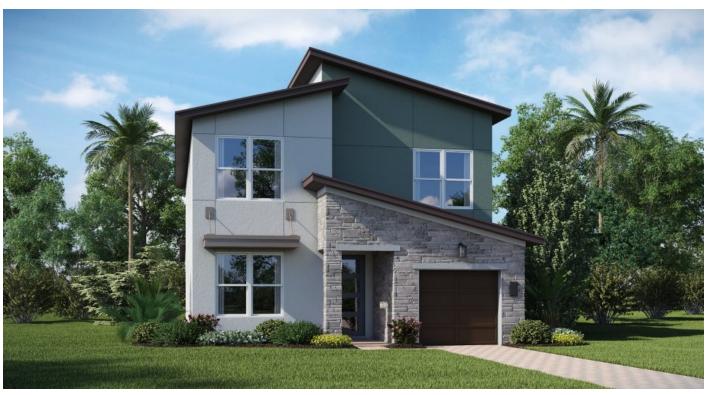

# Alexander

## 5 Beds | 5 Baths | 3,014 sq. ft.



Elevation D1M

# Alexander 5 Beds | 5 Baths | 3,014 sq. ft.



Elevation D2M

## Alexander 5 Beds | 5 Baths | 3,014 sq. ft.



Elevation D3M

# Alexander5 Beds | 5 Baths | 3,014 sq. ft.



# Alexander

## 5 Beds | 5 Baths | 3,014 sq. ft.



See Important Legal Notices for terms and conditions.

# Cove II Vacation Villas

## Site Plan

| Available<br>Reserved                                                                                                                                                                                                                                                                                                                                                                                          | Model