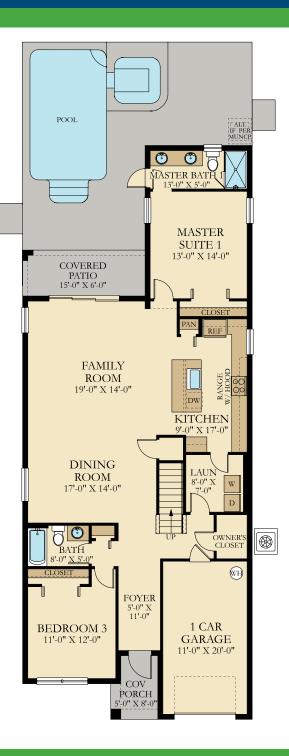

# Alexander

## 5 Beds | 5 Baths | 3,014 sq. ft.



Elevation D1M

# Alexander 5 Beds | 5 Baths | 3,014 sq. ft.



Elevation D2M

## Alexander 5 Beds | 5 Baths | 3,014 sq. ft.



Elevation D3M

# Alexander5 Beds | 5 Baths | 3,014 sq. ft.



# Alexander

## 5 Beds | 5 Baths | 3,014 sq. ft.



See Important Legal Notices for terms and conditions.

# Cove II Vacation Villas

## Site Plan

| Available<br>Reserved                                                                                                                                                                                                                                                                                                                                                                                          | Model