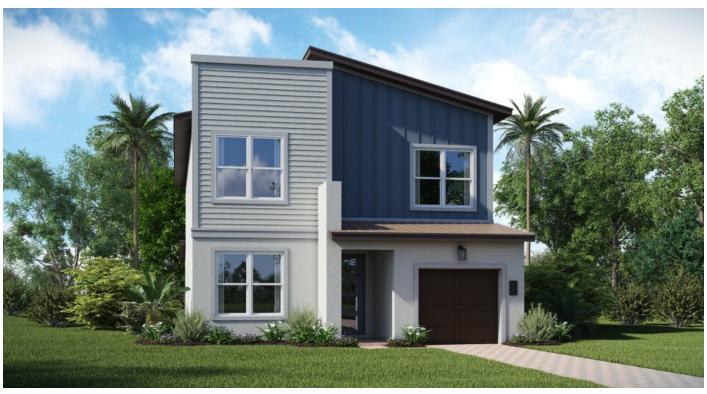

# Alexander

## 5 Beds | 5 Baths | 3,014 sq. ft.



Elevation D1M

# Alexander 5 Beds | 5 Baths | 3,014 sq. ft.



Elevation D2M

## Alexander 5 Beds | 5 Baths | 3,014 sq. ft.



Elevation D3M

# Alexander5 Beds | 5 Baths | 3,014 sq. ft.



# Alexander

## 5 Beds | 5 Baths | 3,014 sq. ft.



See Important Legal Notices for terms and conditions.

# Cove II Vacation Villas

## Site Plan

| Available<br>Reserved                                                                                                                                                                                                                                                                                                                                                                                          | Model