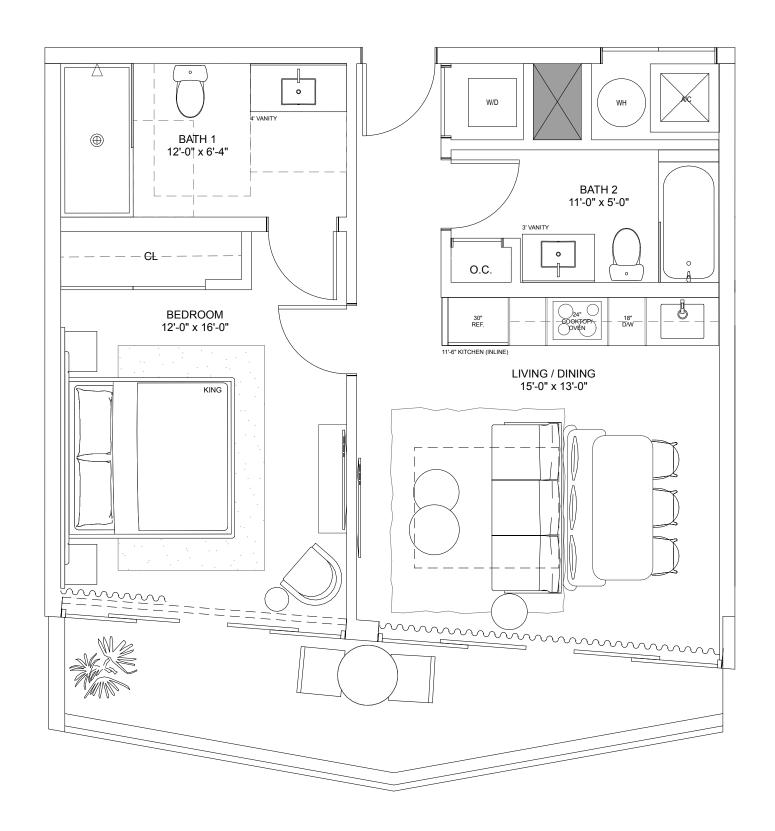

# Residence Q

#### ONE-BEDROOM + DEN / TWO-BATHROOMS

Levels 6 thru 15

**INTERIOR** 788 S.F. 73.2 S.M.

**TERRACE** 206 S.F. 19.1 S.M.

**TOTAL** 994 S.F. 92.3 S.M.

NEXC