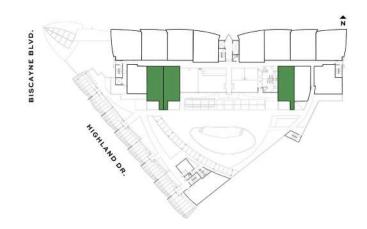

### Residence M

#### ONE-BEDROOM + DEN / TWO-BATHROOMS

Levels 6 thru 15

**INTERIOR** 679 S.F. 63.1 S.M.

**TERRACE** 100 S.F. 9.3 S.M.

**TOTAL** 779 S.F. 72.4 S.M.

NEXC