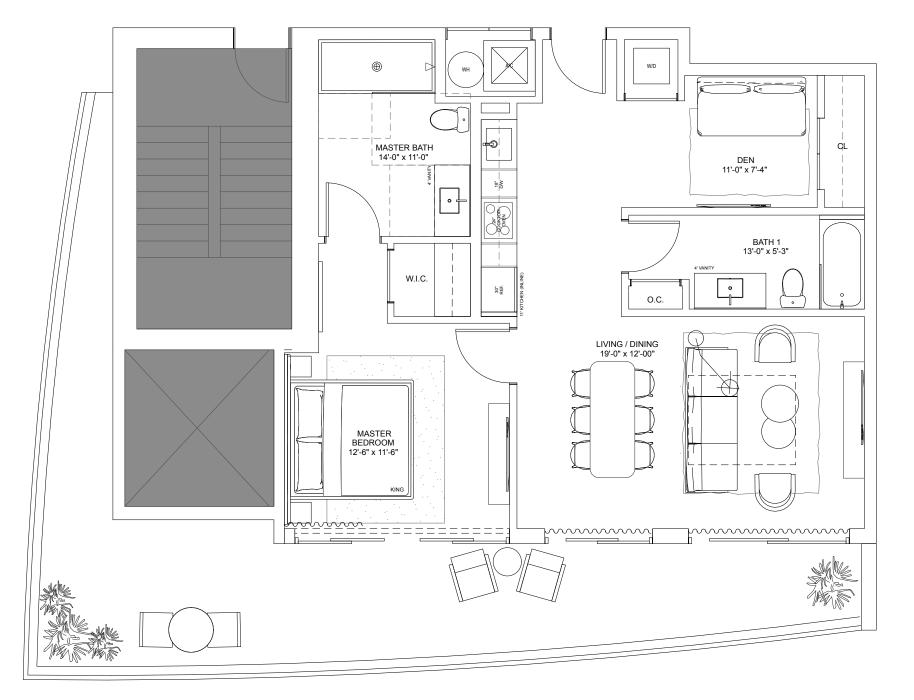

### Residence I

#### THREE-BEDROOMS / THREE + HALF-BATHROOMS

Levels 4 thru 15

1,262 S.F. INTERIOR 117.2 S.M.

TERRACE 297 S.F. 27.6 S.M.

TOTAL 1,559 S.F. 144.8 S.M.