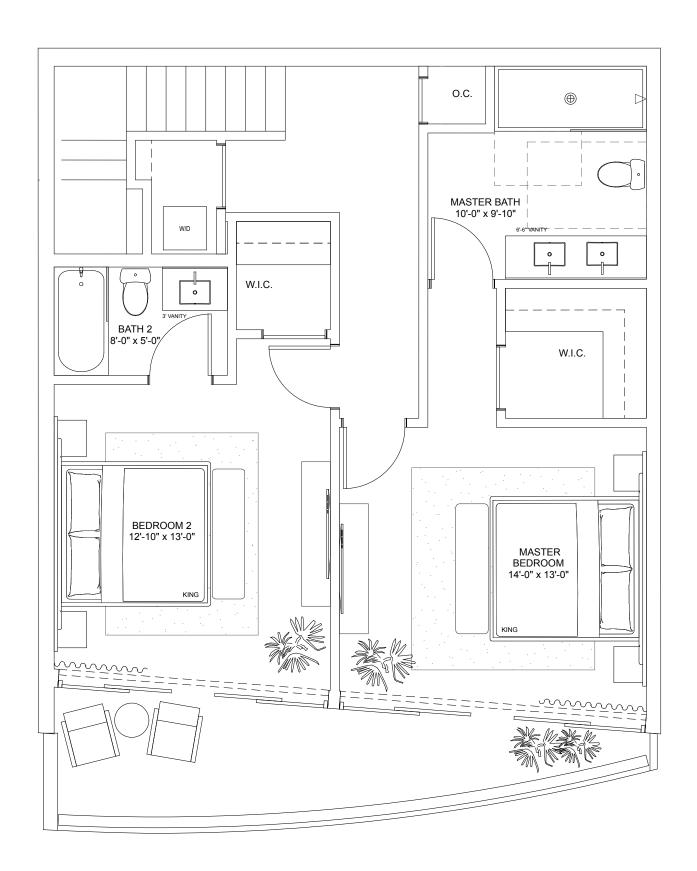

### Residence N

#### ONE-BEDROOM + DEN / TWO-BATHROOMS

Level 5

\_\_\_\_

**INTERIOR** 878 S.F. 81.6 S.M.

**TERRACE** 385 S.F. 35.8 S.M.

**TOTAL** 1,263 S.F. 117.4 S.M.