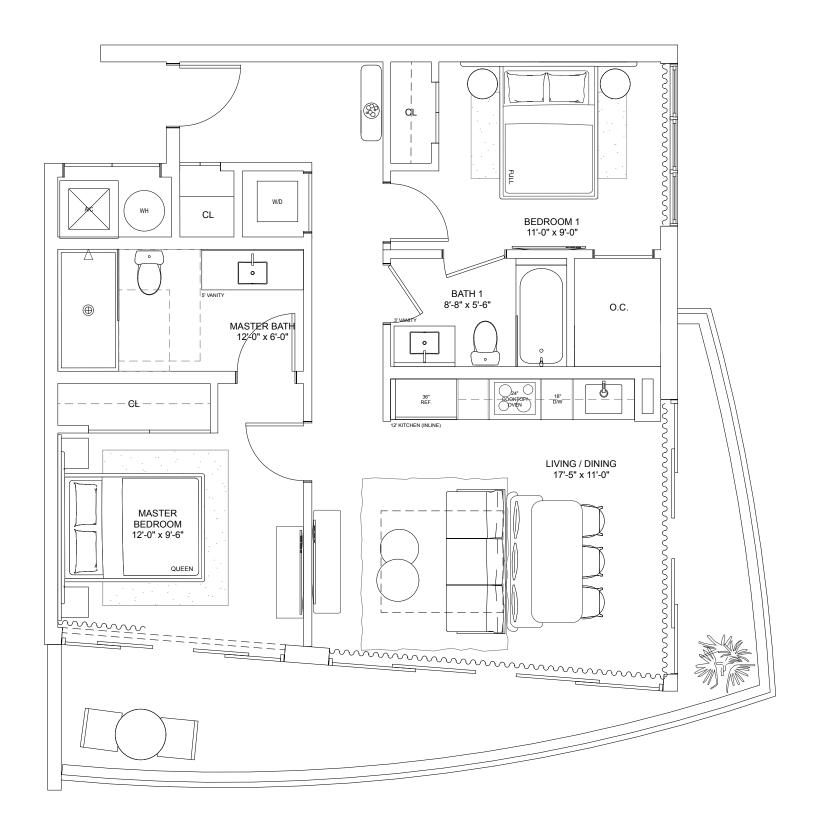

### Townhome A

#### FOUR-BEDROOMS / FOUR-BATHROOMS

**Ground Floor** 

INTERIOR 1,951 S.F. 181.3 S.M.

**TERRACE** 395 S.F. 36.7 S.M.

**TOTAL** 2,346 S.F. 218 S.M.

NEXC