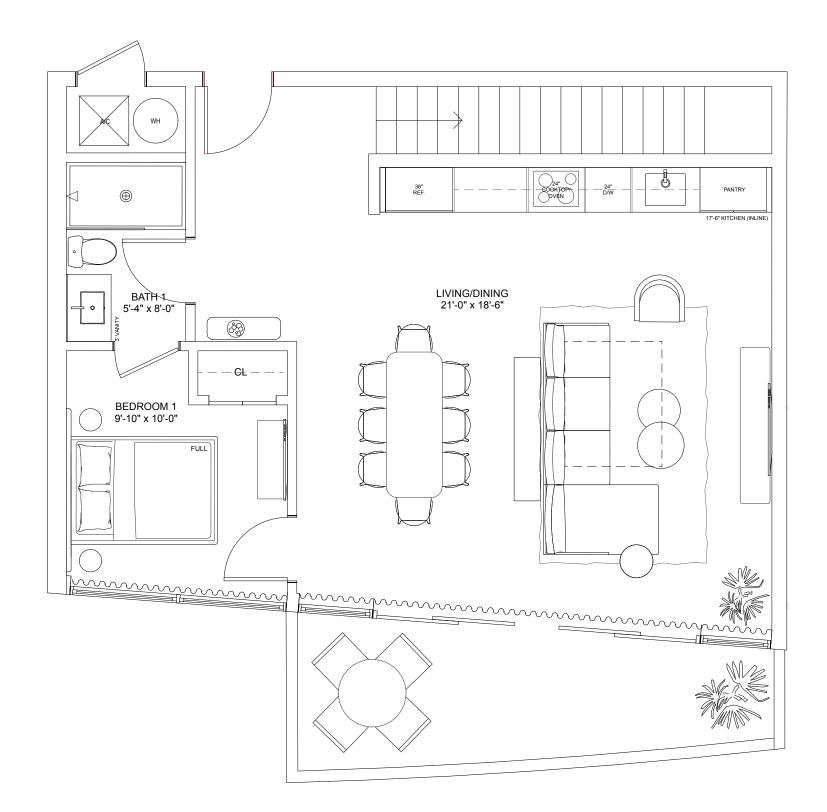

### Residence J

#### TWO-BEDROOMS + DEN / THREE-BATHROOMS

Levels 4 thru 15

1,230 S.F. INTERIOR 114.3 S.M.

TERRACE 155 S.F. 14.4 S.M.

TOTAL 1,385 S.F. 128.7 S.M.