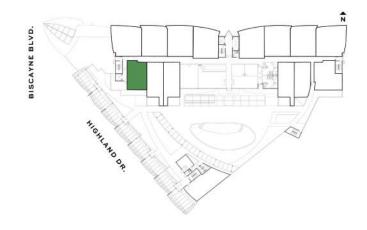

### Residence P

#### STUDIO

Levels 6 thru 15

\_\_\_\_

| TERRACE  | 107 S.F. | 9.9 S.M.  |
|----------|----------|-----------|
| INTERIOR | 525 S.F. | 48.8 S.M. |

NEXC

NORTH MIAMI BEACH

DEVELOPED BY