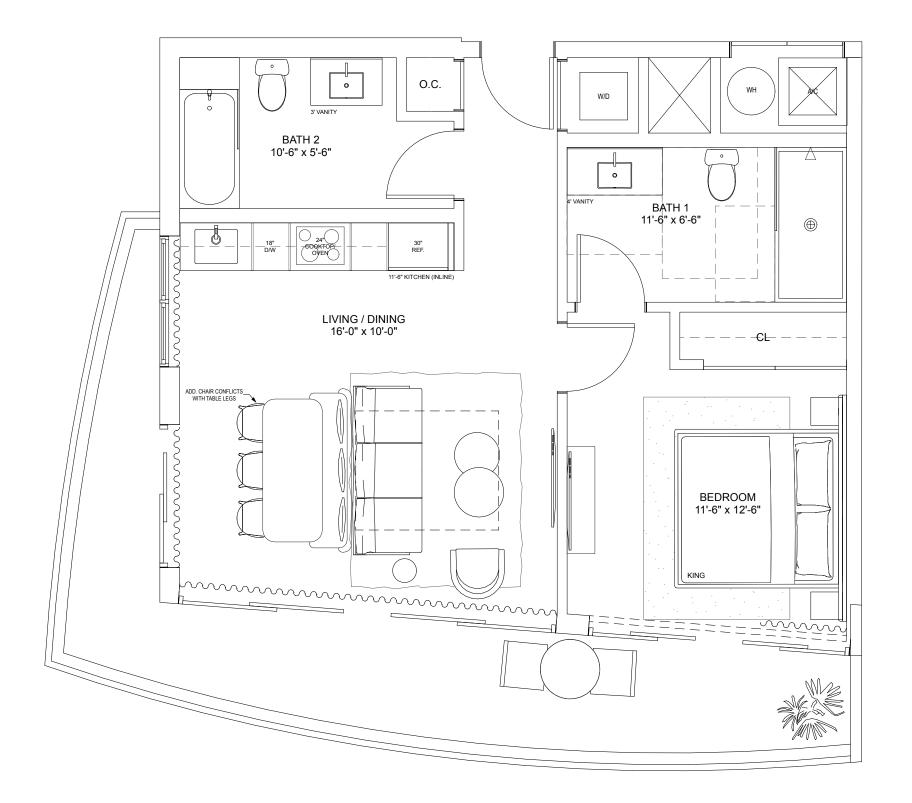

## Residence E

#### ONE-BEDROOM / TWO-BATHROOMS

*Levels 3 & 4* 

**INTERIOR** 715 S.F. 66.4 S.M.

**TERRACE** 224 S.F. 20.8 S.M.

**TOTAL** 939 S.F. 87.2 S.M.

NEXO