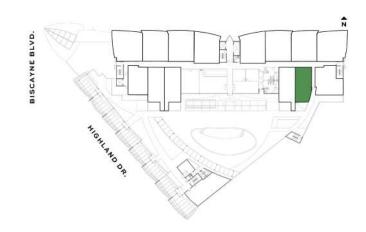

### Residence M

#### ONE-BEDROOM + DEN / TWO-BATHROOMS

Levels 6 thru 15

**INTERIOR** 679 S.F. 63.1 S.M.

**TERRACE** 100 S.F. 9.3 S.M.

**TOTAL** 779 S.F. 72.4 S.M.

NEXC