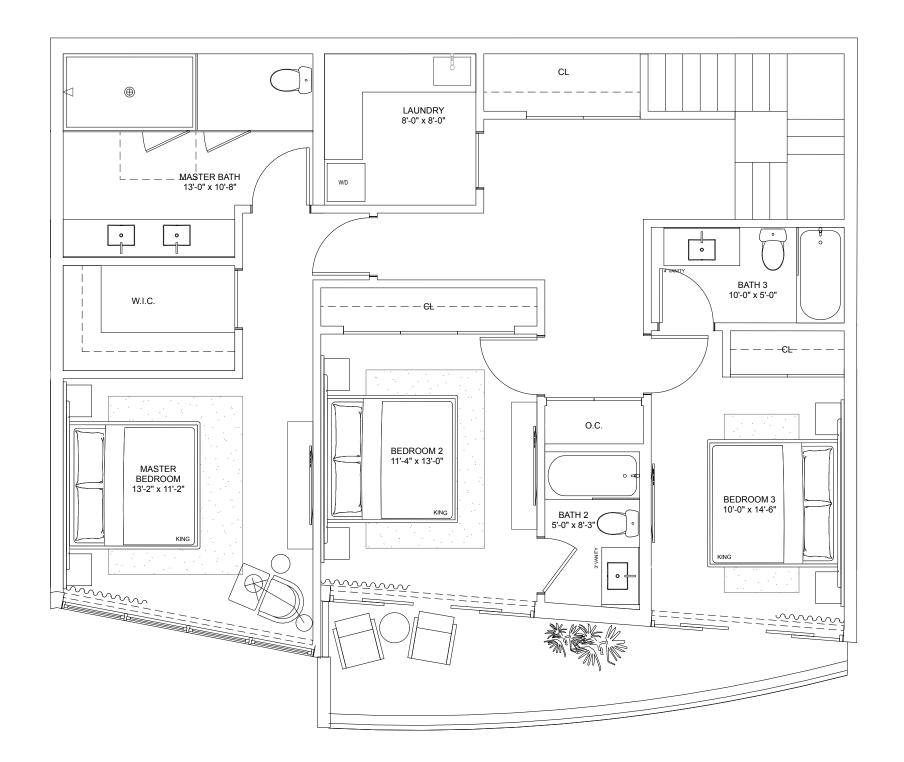

CE** 455 S.F. 42.3 S.M.

**TOTAL** 2,295 S.F. 213.2 S.M.







NEXC







### Townhome A

#### FOUR-BEDROOMS / FOUR-BATHROOMS

**Ground Floor** 

INTERIOR 1,951 S.F. 181.3 S.M.

**TERRACE** 395 S.F. 36.7 S.M.

**TOTAL** 2,346 S.F. 218 S.M.







NEXC







### Townhome A

#### FOUR-BEDROOMS / FOUR-BATHROOMS

Level 2

**INTERIOR** 1,951 S.F.

,951 S.F. 181.3 S.M.

**TERRACE** 

395 S.F.

36.7 S.M.

TOTAL

2,346 S.F. 218 S.M.







N E X O







### Townhome B

#### FOUR-BEDROOMS / FOUR-BATHROOMS

**Ground Floor** 

**INTERIOR** 2,190 S.F. 203.5 S.M.

**TERRACE** 274 S.F. 25.5 S.M.

**TOTAL** 2,464 S.F. 229 S.M.







NEXO





### Townhome B

#### FOUR-BEDROOMS / FOUR-BATHROOMS

Level 2

INTERIOR 2,190 S.F. 203.5 S.M.

**TERRACE** 274 S.F. 25.5 S.M.

**TOTAL** 2,464 S.F. 229 S.M.







NEXO