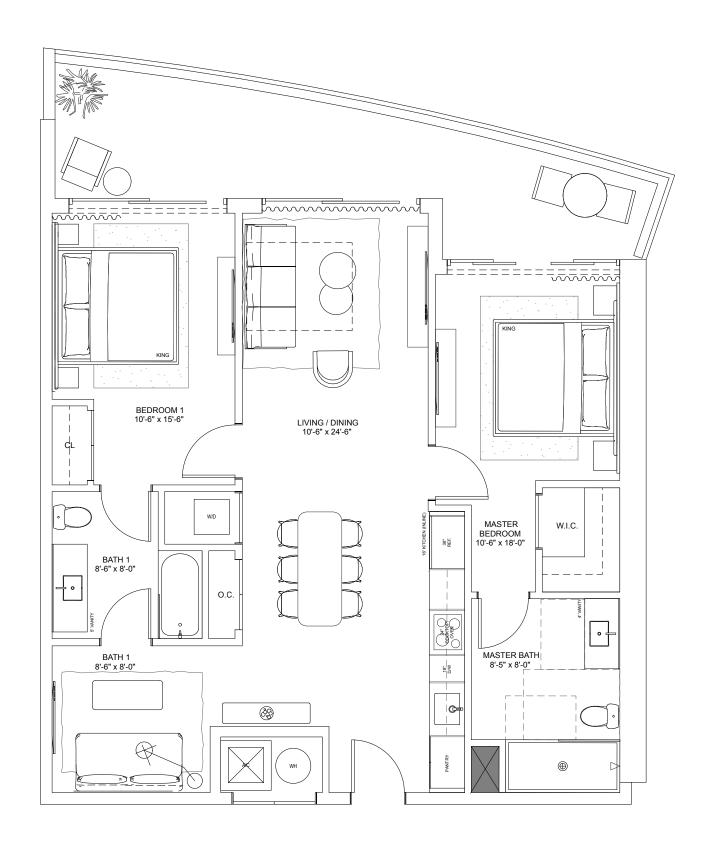

### Residence I

#### THREE-BEDROOMS / THREE + HALF-BATHROOMS

Levels 4 thru 15

1,262 S.F. INTERIOR 117.2 S.M.

TERRACE 297 S.F. 27.6 S.M.

TOTAL 1,559 S.F. 144.8 S.M.