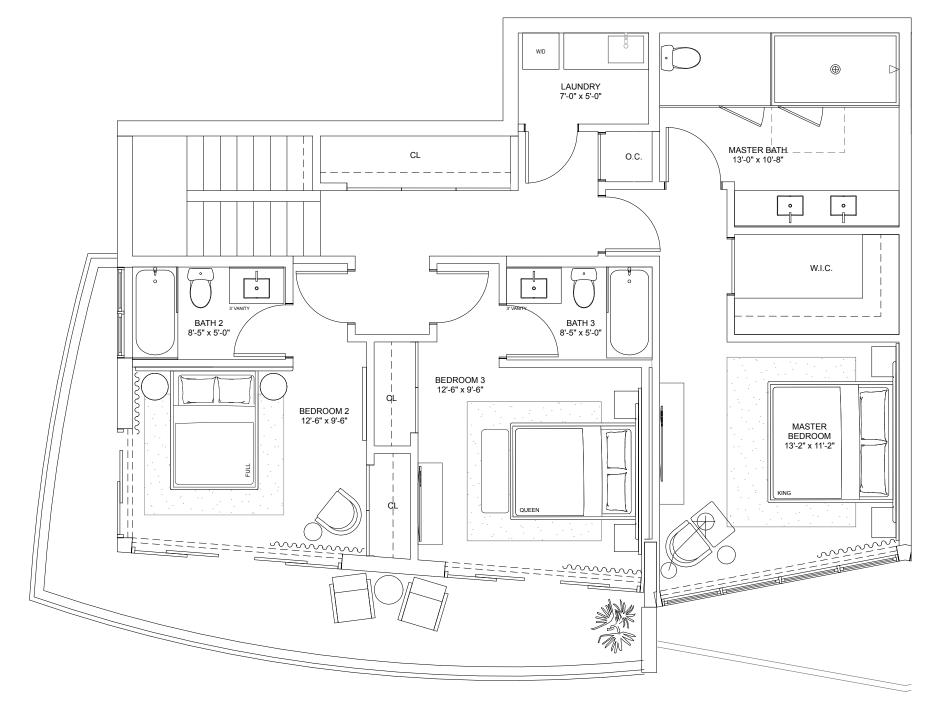

### Residence N

#### ONE-BEDROOM + DEN / TWO-BATHROOMS

Level 5

\_\_\_\_

**INTERIOR** 878 S.F. 81.6 S.M.

**TERRACE** 385 S.F. 35.8 S.M.

**TOTAL** 1,263 S.F. 117.4 S.M.