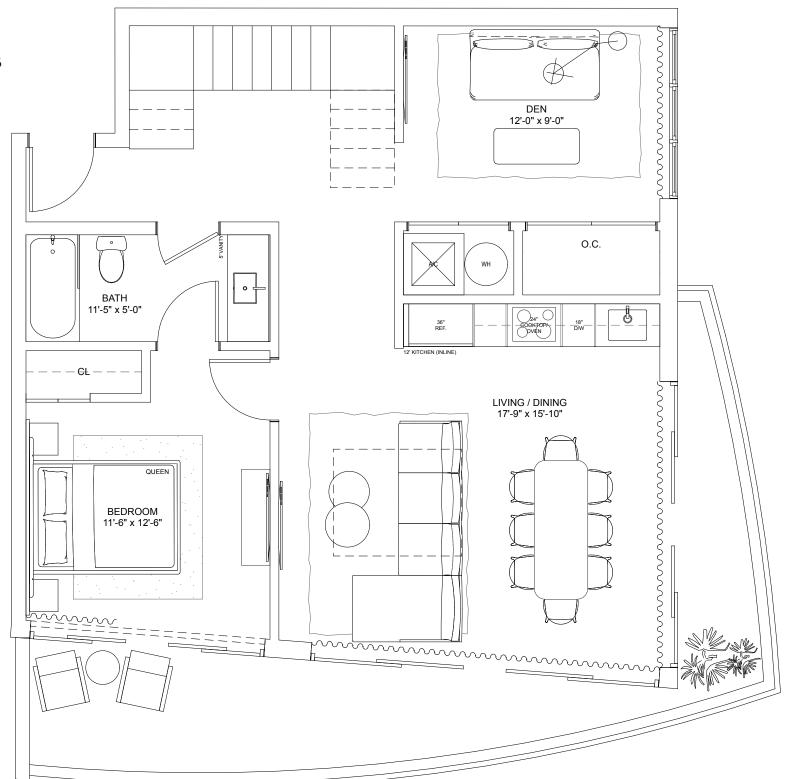

### Townhome D

#### THREE-BEDROOMS + DEN / THREE-BATHROOMS

Level 2

INTERIOR 1,840 S.F. 170.9 S.M.

**TERRACE** 455 S.F. 42.3 S.M.

**TOTAL** 2,295 S.F. 213.2 S.M.