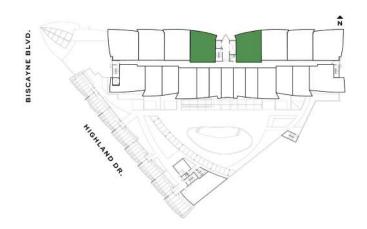

### Residence I

#### THREE-BEDROOMS / THREE + HALF-BATHROOMS

Levels 4 thru 15

1,262 S.F. INTERIOR 117.2 S.M.

TERRACE 297 S.F. 27.6 S.M.

TOTAL 1,559 S.F. 144.8 S.M.