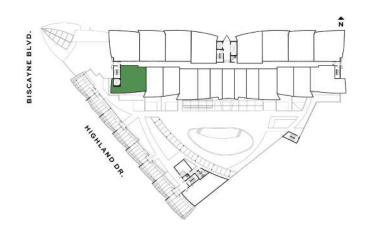

### Residence I

#### THREE-BEDROOMS / THREE + HALF-BATHROOMS

Levels 4 thru 15

1,262 S.F. INTERIOR 117.2 S.M.

TERRACE 297 S.F. 27.6 S.M.

TOTAL 1,559 S.F. 144.8 S.M.