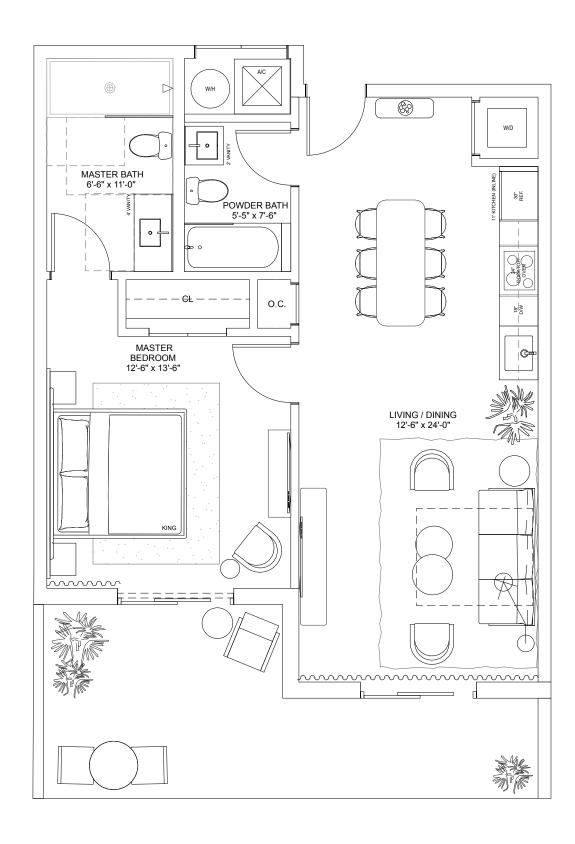

## Residence E

#### ONE-BEDROOM / TWO-BATHROOMS

*Levels 3 & 4* 

**INTERIOR** 715 S.F. 66.4 S.M.

**TERRACE** 224 S.F. 20.8 S.M.

**TOTAL** 939 S.F. 87.2 S.M.

NEXO