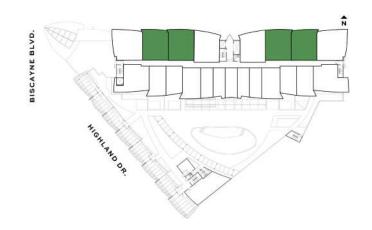

### Residence J

#### TWO-BEDROOMS + DEN / THREE-BATHROOMS

Levels 4 thru 15

1,230 S.F. INTERIOR 114.3 S.M.

TERRACE 155 S.F. 14.4 S.M.

TOTAL 1,385 S.F. 128.7 S.M.