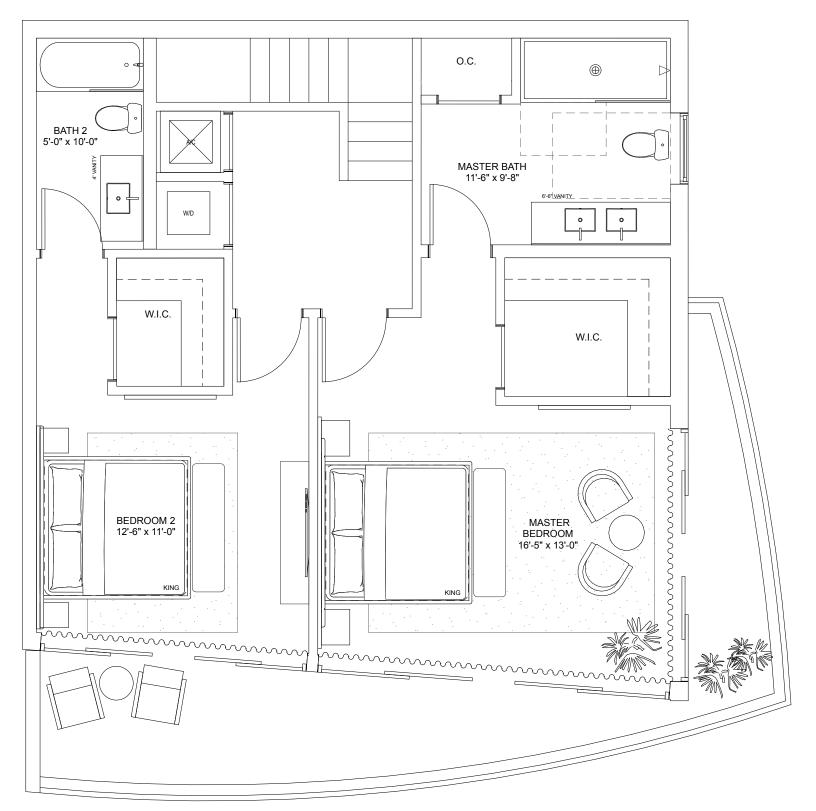

### Townhome D

### THREE-BEDROOMS + DEN / THREE-BATHROOMS Level 3

**INTERIOR** 1,840 S.F. 170.9 S.M.

**TERRACE** 455 S.F. 42.3 S.M.

**TOTAL** 2,295 S.F. 213.2 S.M.

NEXC