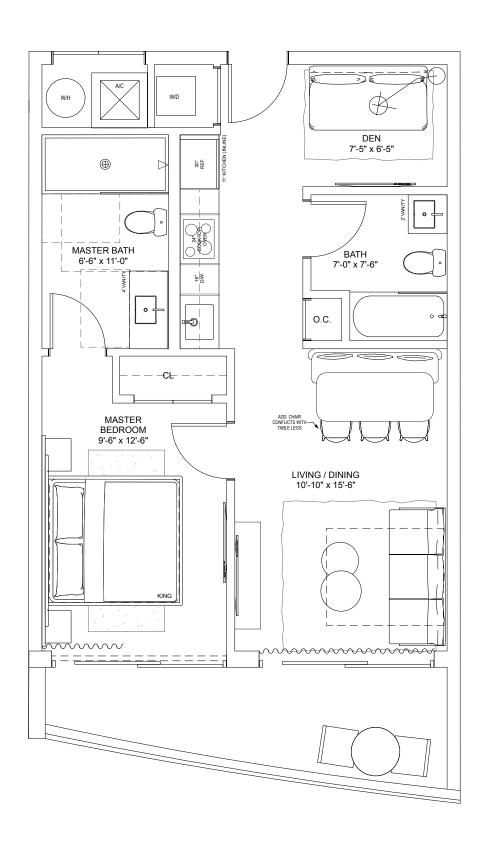

### Residence M

#### ONE-BEDROOM + DEN / TWO-BATHROOMS

Levels 6 thru 15

**INTERIOR** 679 S.F. 63.1 S.M.

**TERRACE** 100 S.F. 9.3 S.M.

**TOTAL** 779 S.F. 72.4 S.M.

NEXC