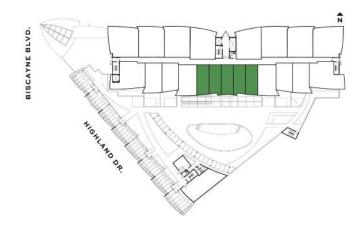

### Residence P

#### STUDIO

Levels 6 thru 15

\_\_\_\_

| TERRACE  | 107 S.F. | 9.9 S.M.  |
|----------|----------|-----------|
| INTERIOR | 525 S.F. | 48.8 S.M. |

NEXC

NORTH MIAMI BEACH

DEVELOPED BY