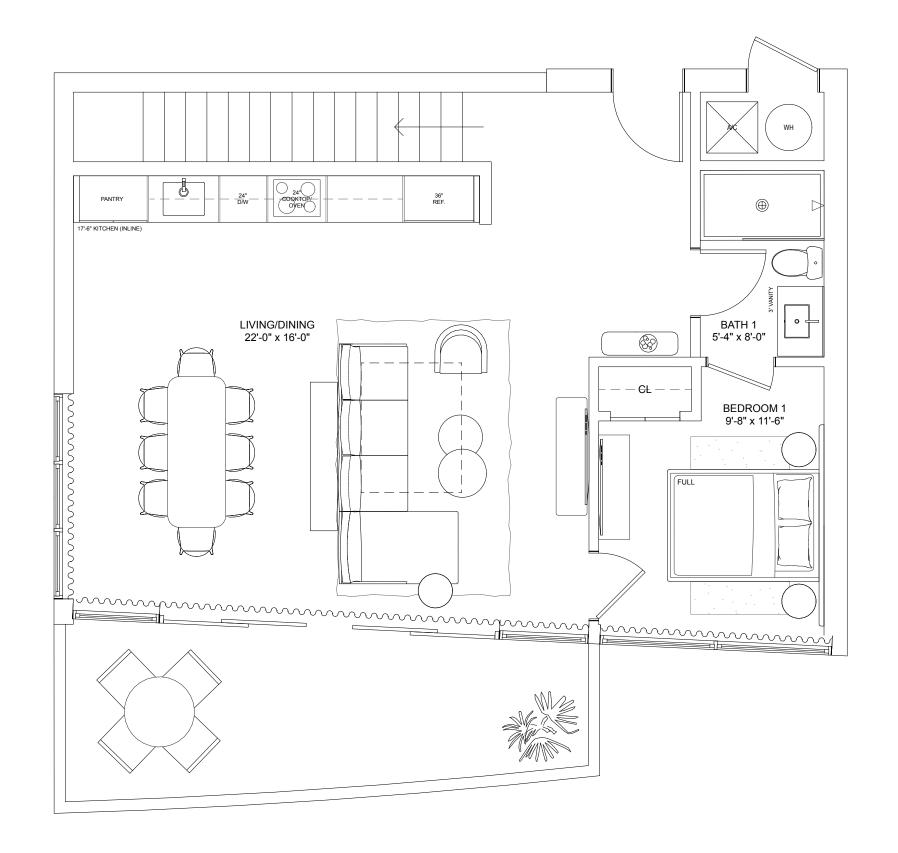

### Residence J

#### TWO-BEDROOMS + DEN / THREE-BATHROOMS

Levels 4 thru 15

1,230 S.F. INTERIOR 114.3 S.M.

TERRACE 155 S.F. 14.4 S.M.

TOTAL 1,385 S.F. 128.7 S.M.