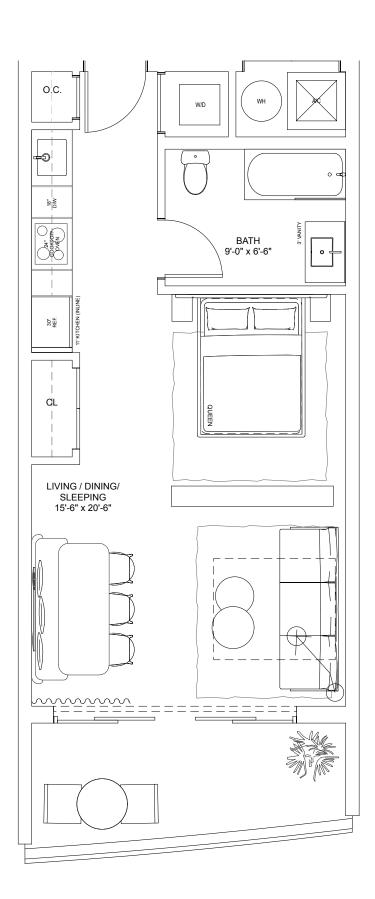

### Residence P

#### STUDIO

Levels 6 thru 15

\_\_\_\_

| TERRACE  | 107 S.F. | 9.9 S.M.  |
|----------|----------|-----------|
| INTERIOR | 525 S.F. | 48.8 S.M. |

NEXC

NORTH MIAMI BEACH

DEVELOPED BY