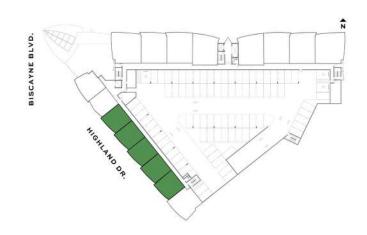

# Residence Q

#### ONE-BEDROOM + DEN / TWO-BATHROOMS

Levels 6 thru 15

**INTERIOR** 788 S.F. 73.2 S.M.

**TERRACE** 206 S.F. 19.1 S.M.

**TOTAL** 994 S.F. 92.3 S.M.

NEXC