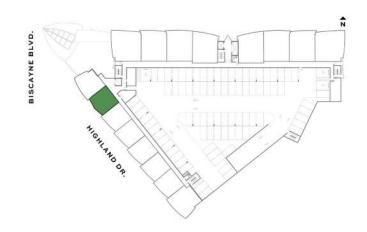

# Residence Q

#### ONE-BEDROOM + DEN / TWO-BATHROOMS

Levels 6 thru 15

**INTERIOR** 788 S.F. 73.2 S.M.

**TERRACE** 206 S.F. 19.1 S.M.

**TOTAL** 994 S.F. 92.3 S.M.

NEXC