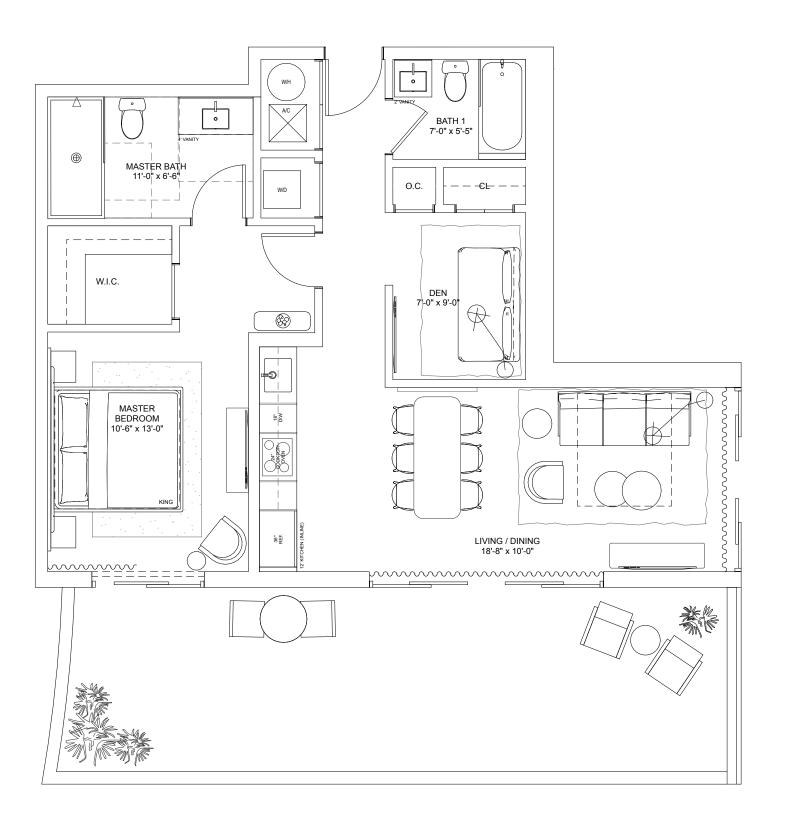

### Residence H

#### TWO-BEDROOMS / TWO-BATHROOMS

Level 4

**INTERIOR** 900 S.F. 83.6 S.M.

**TERRACE** 228 S.F. 21.2 S.M.

**TOTAL** 1,128 S.F. 104.8 S.M.

NEXC