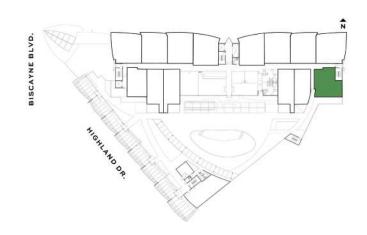

### Residence H

#### TWO-BEDROOMS / TWO-BATHROOMS

Level 4

**INTERIOR** 900 S.F. 83.6 S.M.

**TERRACE** 228 S.F. 21.2 S.M.

**TOTAL** 1,128 S.F. 104.8 S.M.

NEXC