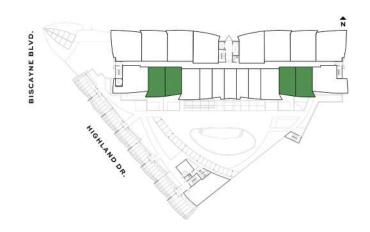

### Residence M

#### ONE-BEDROOM + DEN / TWO-BATHROOMS

Levels 6 thru 15

**INTERIOR** 679 S.F. 63.1 S.M.

**TERRACE** 100 S.F. 9.3 S.M.

**TOTAL** 779 S.F. 72.4 S.M.

NEXC