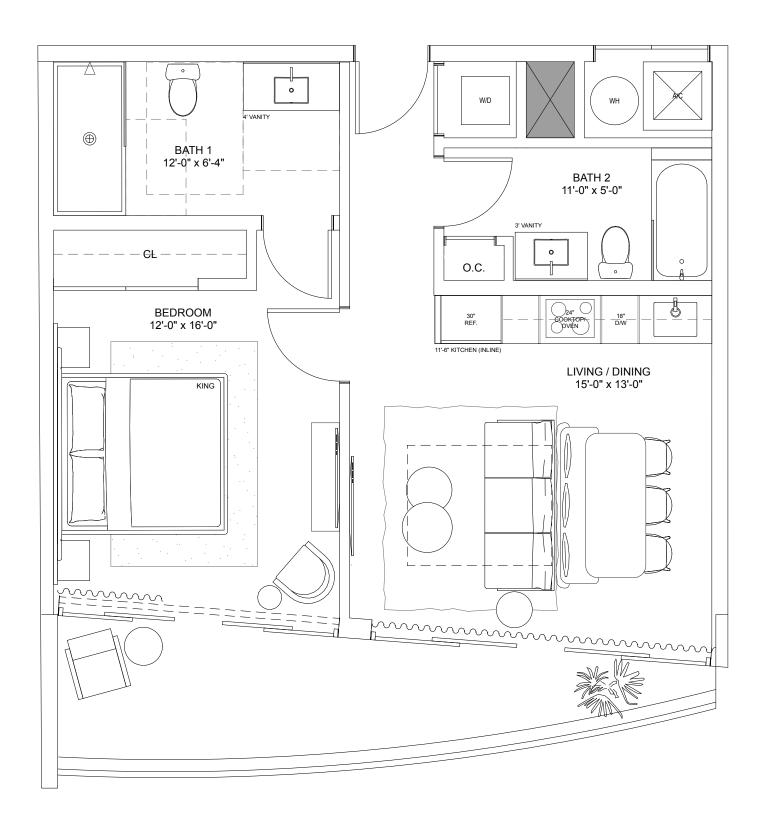

# Residence Q

#### ONE-BEDROOM + DEN / TWO-BATHROOMS

Levels 6 thru 15

**INTERIOR** 788 S.F. 73.2 S.M.

**TERRACE** 206 S.F. 19.1 S.M.

**TOTAL** 994 S.F. 92.3 S.M.

NEXC