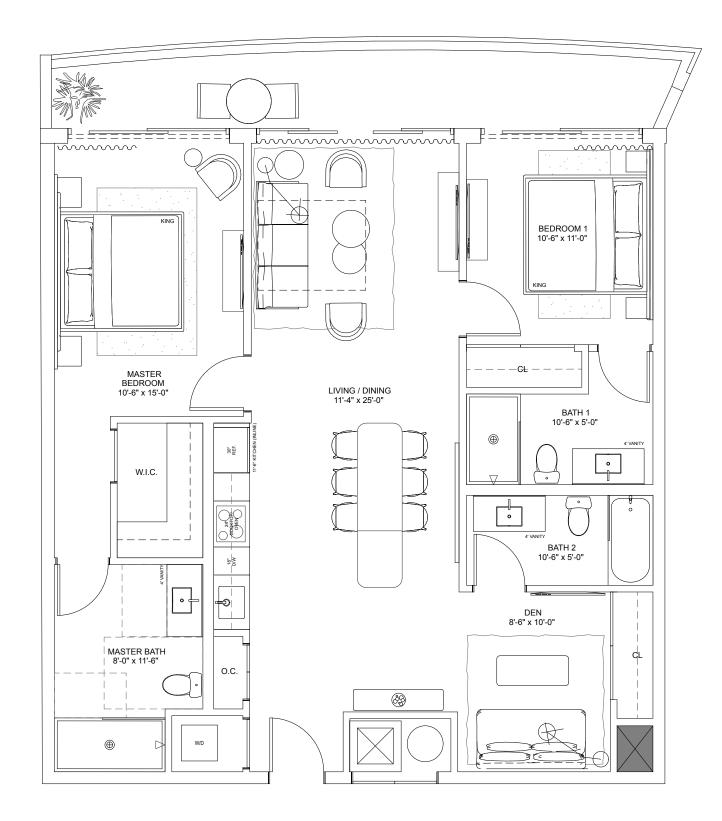

### Residence J

#### TWO-BEDROOMS + DEN / THREE-BATHROOMS

Levels 4 thru 15

1,230 S.F. INTERIOR 114.3 S.M.

TERRACE 155 S.F. 14.4 S.M.

TOTAL 1,385 S.F. 128.7 S.M.