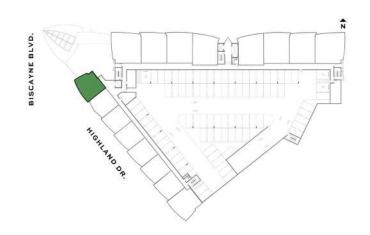

## Residence E

#### ONE-BEDROOM / TWO-BATHROOMS

*Levels 3 & 4* 

**INTERIOR** 715 S.F. 66.4 S.M.

**TERRACE** 224 S.F. 20.8 S.M.

**TOTAL** 939 S.F. 87.2 S.M.

NEXO