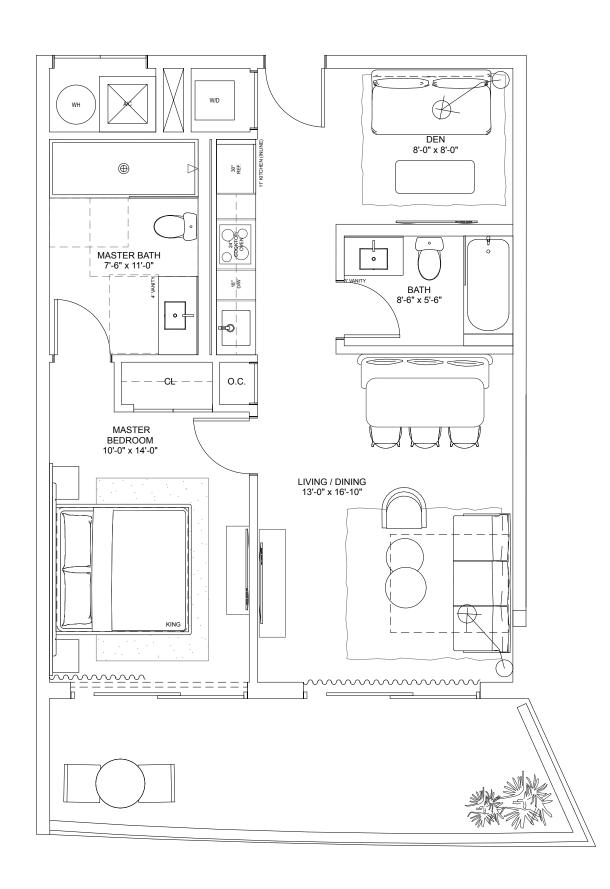

### Residence N

#### ONE-BEDROOM + DEN / TWO-BATHROOMS

Level 5

\_\_\_\_

**INTERIOR** 878 S.F. 81.6 S.M.

**TERRACE** 385 S.F. 35.8 S.M.

**TOTAL** 1,263 S.F. 117.4 S.M.