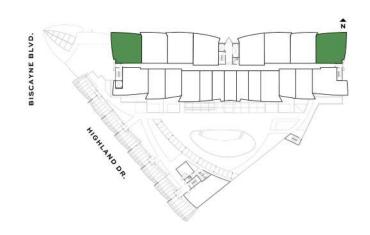

### Residence I

#### THREE-BEDROOMS / THREE + HALF-BATHROOMS

Levels 4 thru 15

1,262 S.F. INTERIOR 117.2 S.M.

TERRACE 297 S.F. 27.6 S.M.

TOTAL 1,559 S.F. 144.8 S.M.