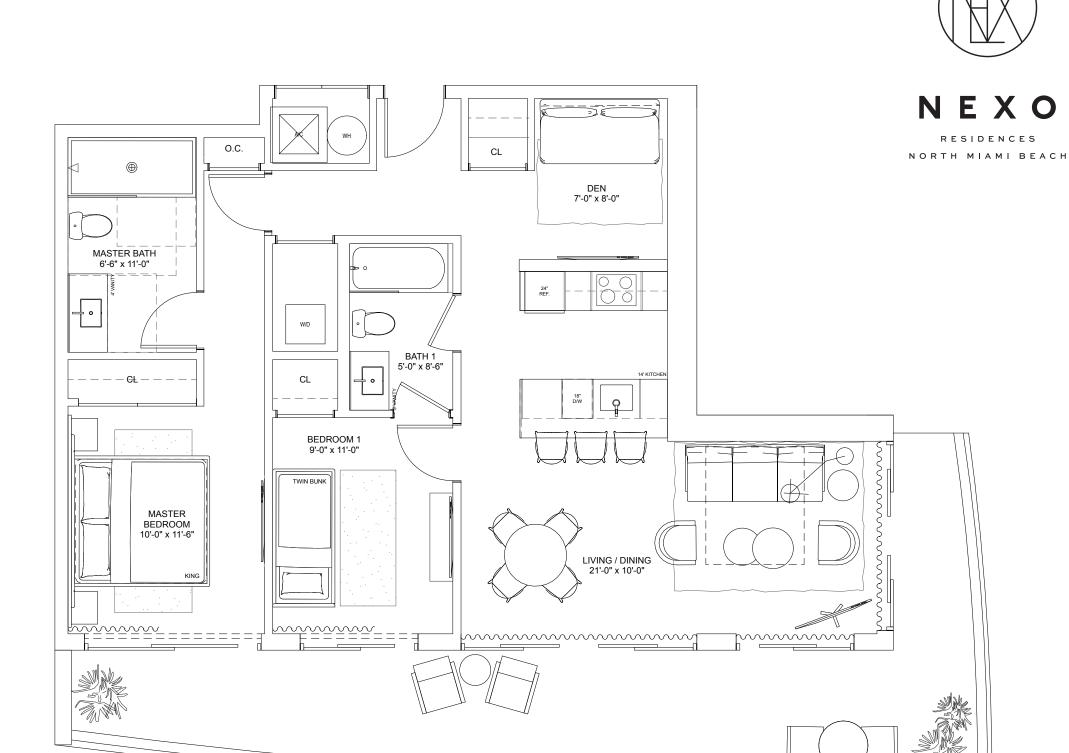

### Residence J

#### TWO-BEDROOMS + DEN / THREE-BATHROOMS

Levels 4 thru 15

1,230 S.F. INTERIOR 114.3 S.M.

TERRACE 155 S.F. 14.4 S.M.

TOTAL 1,385 S.F. 128.7 S.M.