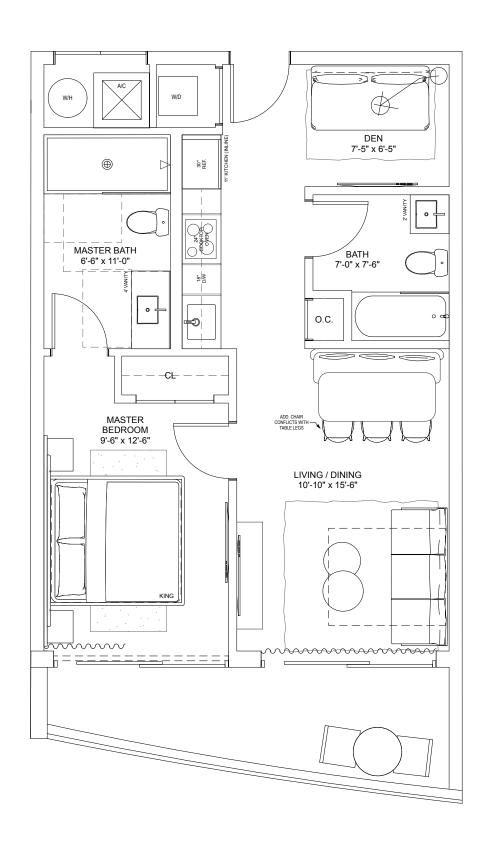

### Residence M

#### ONE-BEDROOM + DEN / TWO-BATHROOMS

Levels 6 thru 15

**INTERIOR** 679 S.F. 63.1 S.M.

**TERRACE** 100 S.F. 9.3 S.M.

**TOTAL** 779 S.F. 72.4 S.M.

NEXC