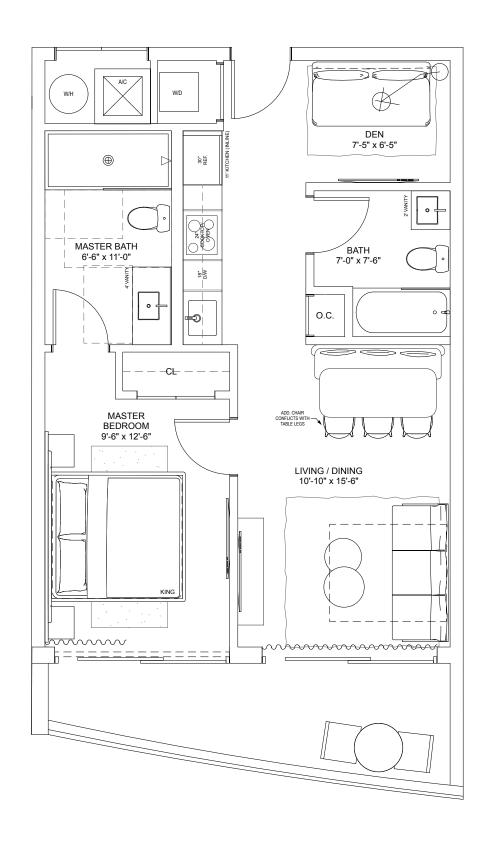

### Residence M

#### ONE-BEDROOM + DEN / TWO-BATHROOMS

Levels 6 thru 15

**INTERIOR** 679 S.F. 63.1 S.M.

**TERRACE** 100 S.F. 9.3 S.M.

**TOTAL** 779 S.F. 72.4 S.M.

NEXC