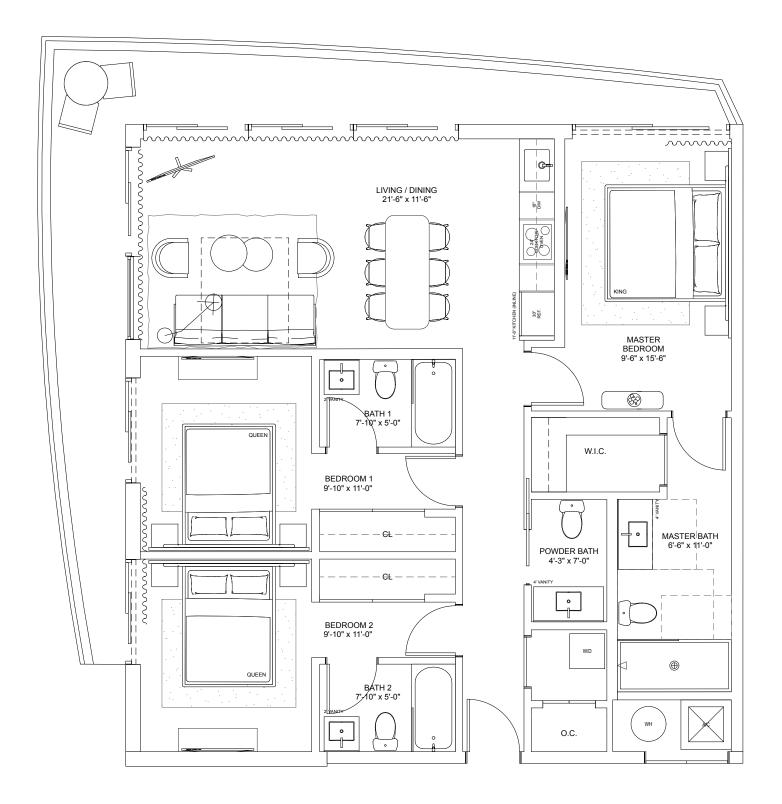

### Residence I

#### THREE-BEDROOMS / THREE + HALF-BATHROOMS

Levels 4 thru 15

1,262 S.F. INTERIOR 117.2 S.M.

TERRACE 297 S.F. 27.6 S.M.

TOTAL 1,559 S.F. 144.8 S.M.