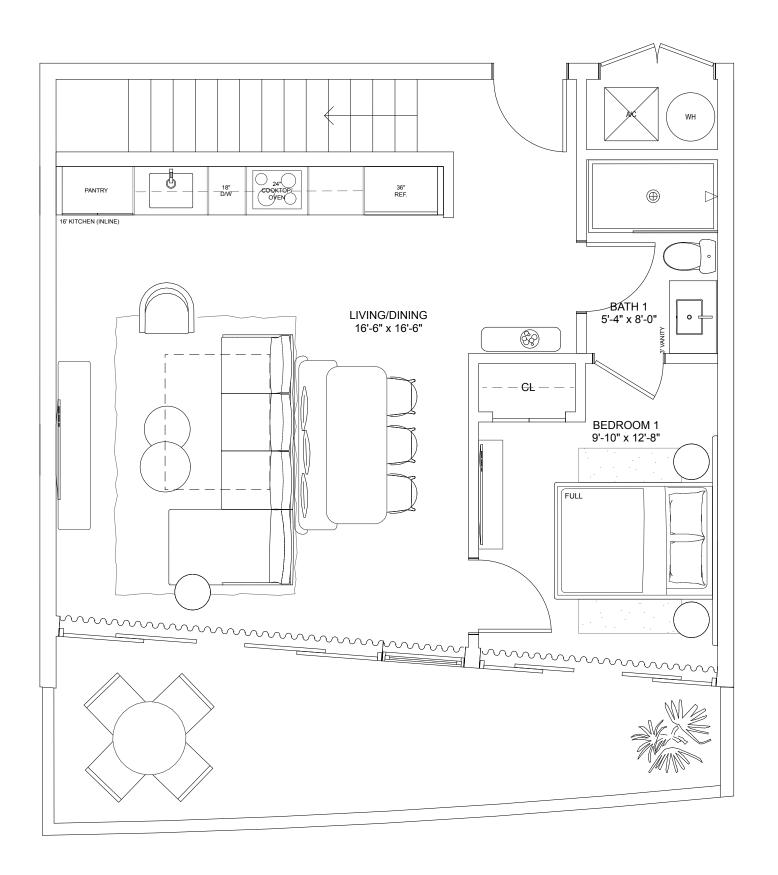

### Residence N

#### ONE-BEDROOM + DEN / TWO-BATHROOMS

Level 5

\_\_\_\_

**INTERIOR** 878 S.F. 81.6 S.M.

**TERRACE** 385 S.F. 35.8 S.M.

**TOTAL** 1,263 S.F. 117.4 S.M.