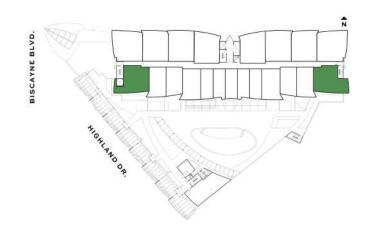

### Residence J

#### TWO-BEDROOMS + DEN / THREE-BATHROOMS

Levels 4 thru 15

1,230 S.F. INTERIOR 114.3 S.M.

TERRACE 155 S.F. 14.4 S.M.

TOTAL 1,385 S.F. 128.7 S.M.

### Residence K

#### TWO-BEDROOMS + DEN / TWO-BATHROOMS

Levels 4 thru 15

INTERIOR

1,102 S.F.

102.4 S.M.

TERRACE

238 S.F.

22.1 S.M.

TOTAL

1,340 S.F. 124.5 S.M.