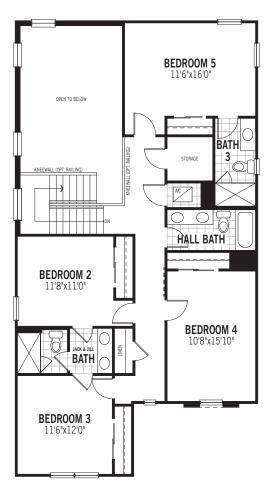

### LAGUNA II

All plan illustrations are artist's concept and are not part of a legal contract. Specifications, terms and conditions are subject to change without notice. These floor plans and room dimensions apply to elevation "Mediterranean" of this model type. Note that plan square footages and room dimensions may vary according to elevation and options selected. Plan may be built as the mirror image. Flooring illustrations are used to show area of flooring, actual flooring type is specified on the Community Feature Sheet. Please consult your New Home Counselor for more details. E.&O.E. June 2019. Copyright 2019 – Mattamy Homes Limited. Builder's License #CGC1523142. Reprint June 2019