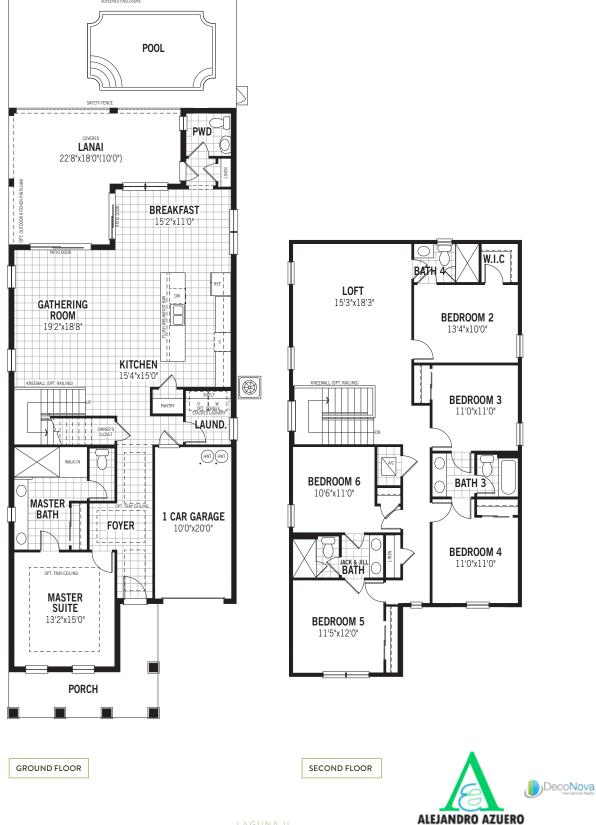

6 BED + LOFT • 4.5 BATH • 1 CAR GARAGE

### LAGUNA II

All plan illustrations are artist's concept and are not part of a legal contract. Specifications, terms and conditions are subject to change without notice. These floor plans and room dimensions apply to elevation "Mediterranean" of this model type. Note that plan square footages and room dimensions may vary according to elevation and options selected. Plan may be built as the mirror image. Flooring illustrations are used to show area of flooring, actual flooring type is specified on the Community Feature Sheet. Please consult your New Home Counselor for more details. E.&O.E. June 2019. Copyright 2019 – Mattamy Homes Limited. Builder's License #CGC1523142. Reprint June 2019

7 BED + LOFT • 6.5 BATH • 1 CAR GARAGE