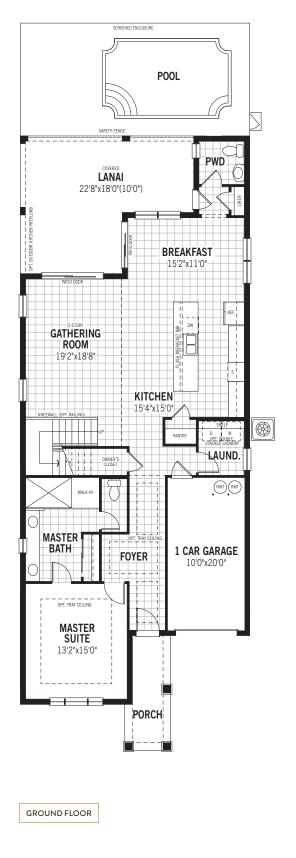

### LAGUNA II

All plan illustrations are artist's concept and are not part of a legal contract. Specifications, terms and conditions are subject to change without notice. These floor plans and room dimensions apply to elevation "Mediterranean" of this model type. Note that plan square footages and room dimensions may vary according to elevation and options selected. Plan may be built as the mirror image. Flooring illustrations are used to show area of flooring, actual flooring type is specified on the Community Feature Sheet. Please consult your New Home Counselor for more details. E.&O.E. June 2019. Copyright 2019 – Mattamy Homes Limited. Builder's License #CGC1523142. Reprint June 2019