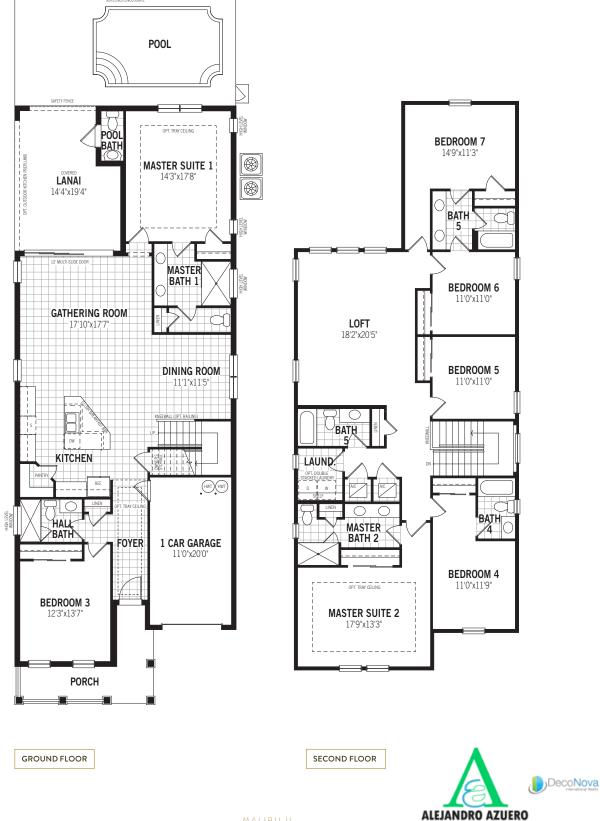

7 BED + LOFT • 6.5 BATH • 1 CAR GARAGE

#### MALIBU II

All plan illustrations are artist's concept and are not part of a legal contract. Specifications, terms and conditions are subject to change without notice. These floor plans and room dimensions apply to elevation "Coastal" of this model type. Note that plan square footages and room dimensions may vary according to elevation and options selected. Plan may be built as the mirror image. Flooring illustrations are used to show area of flooring, actual flooring type is specified on the Community Feature Sheet. Please consult your New Home Counselor for more details. E.&O.E. June 2019. Copyright 2019 – Mattamy Homes Limited. Builder's License #CGC1523142. Reprint June 2019