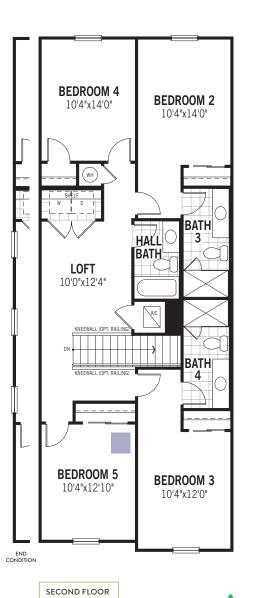

# CLEARWATER

2,090 SQ.FT. 194 SQ.M.

## 4 BED + LOFT • 4.5 BATH

All plan illustrations are artist's concept and are not part of a legal contract. Specifications, terms and conditions are subject to change without notice. These floor plans and room dimensions apply to elevation "Mediterranean" of this model type. Note that plan square footages and room dimensions may vary according to elevation and options selected. Plan may be built as the mirror image. Flooring illustrations are used to show area of flooring, actual flooring type is specified on the Community Feature Sheet. Please consult your New Home Counselor for more details. E.&O.E. June 2019. Copyright 2019 – Mattamy Homes Limited. Builder's License CGC1512500. Reprint June 2019.