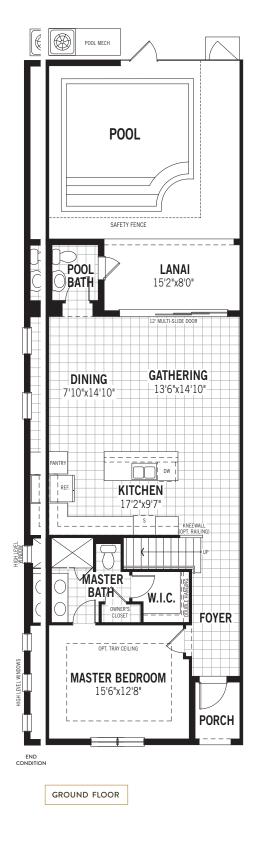

BAYSIDE

# 3 BED + LOFT • 3.5 BATH

All plan illustrations are artist's concept and are not part of a legal contract. Specifications, terms and conditions are subject to change without notice. These floor plans and room dimensions apply to elevation "Coastal" of this model type. Note that plan square footages and room dimensions may vary according to elevation and options selected. Plan may be built as the mirror image. Flooring illustrations are used to show area of flooring, actual flooring type is specified on the Community Feature Sheet. Please consult your New Home Counselor for more details. E.&O.E. June 2019. Copyright 2019 – Mattamy Homes Limited. Builder's License CGC1512500. Reprint June 2019.