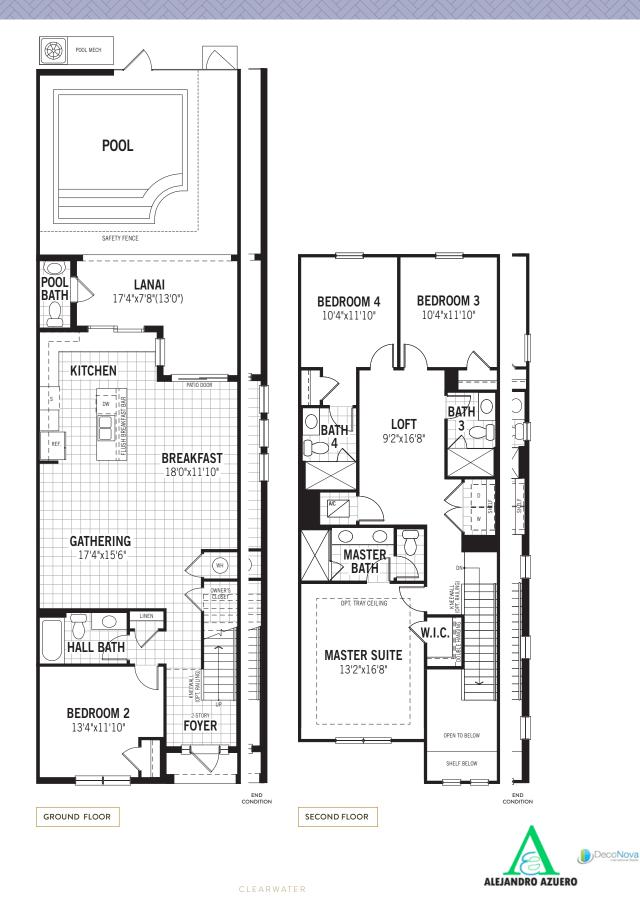

# CLEARWATER

2,090 SQ.FT. 194 SQ.M.

## 4 BED + LOFT • 4.5 BATH

All plan illustrations are artist's concept and are not part of a legal contract. Specifications, terms and conditions are subject to change without notice. These floor plans and room dimensions apply to elevation "Mediterranean" of this model type. Note that plan square footages and room dimensions may vary according to elevation and options selected. Plan may be built as the mirror image. Flooring illustrations are used to show area of flooring, actual flooring type is specified on the Community Feature Sheet. Please consult your New Home Counselor for more details. E.&O.E. June 2019. Copyright 2019 – Mattamy Homes Limited. Builder's License CGC1512500. Reprint June 2019.

ALEJANDRO AZUERO