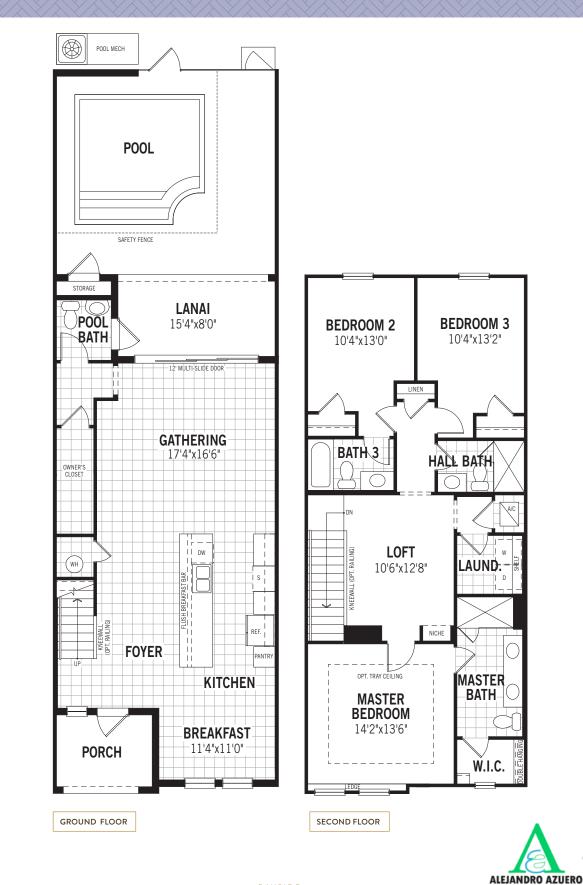

# CLEARWATER

2,090 SQ.FT. 194 SQ.M.

## 4 BED + LOFT • 4.5 BATH

All plan illustrations are artist's concept and are not part of a legal contract. Specifications, terms and conditions are subject to change without notice. These floor plans and room dimensions apply to elevation "Mediterranean" of this model type. Note that plan square footages and room dimensions may vary according to elevation and options selected. Plan may be built as the mirror image. Flooring illustrations are used to show area of flooring, actual flooring type is specified on the Community Feature Sheet. Please consult your New Home Counselor for more details. E.&O.E. June 2019. Copyright 2019 – Mattamy Homes Limited. Builder's License CGC1512500. Reprint June 2019.