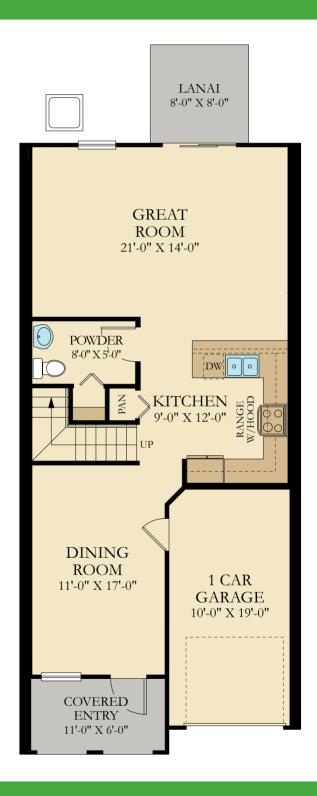

3 Beds | 2 Full Baths | 1 Half Bath | 1,797 sq. ft.

4 Unit Townhome

3 Beds | 2 Full Baths | 1 Half Bath | 1,797 sq. ft.

9 Unit Townhome

3 Beds | 2 Full Baths | 1 Half Bath | 1,797 sq. ft.

3 Beds | 2 Full Baths | 1 Half Bath | 1,797 sq. ft.

#### Floor Plans and Elevations

Plans and elevations are artist's renderings and may contain options which are not standard on all models. Lennar reserves the right to make changes to these floor plans, specifications, dimensions and elevations without prior notice. Stated dimensions and square footage are approximate and should not be used as representation of the home's precise or actual size. Any statement, verbal or written, regarding "under air" or "furnished area" or any other description or modifier of the square footage size of any home is a shorthand description of the manner in which the square footage was estimated and should not be construed to indicate certainty. Garage sizes may vary from home to home and may not accommodate all vehicles.