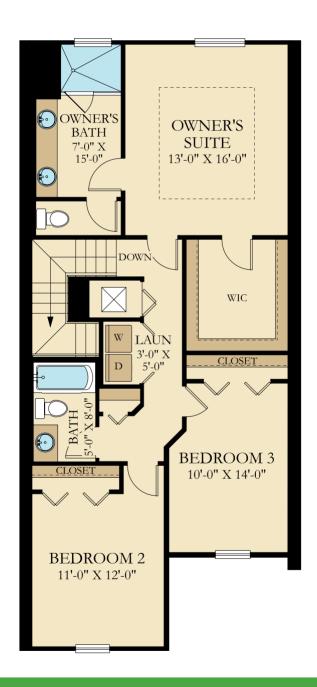

3 Beds | 2 Full Baths | 1 Half Bath | 1,797 sq. ft.

4 Unit Townhome

3 Beds | 2 Full Baths | 1 Half Bath | 1,797 sq. ft.

9 Unit Townhome

3 Beds | 2 Full Baths | 1 Half Bath | 1,797 sq. ft.

3 Beds | 2 Full Baths | 1 Half Bath | 1,797 sq. ft.

#### Floor Plans and Elevations

Plans and elevations are artist's renderings and may contain options which are not standard on all models. Lennar reserves the right to make changes to these floor plans, specifications, dimensions and elevations without prior notice. Stated dimensions and square footage are approximate and should not be used as representation of the home's precise or actual size. Any statement, verbal or written, regarding "under air" or "furnished area" or any other description or modifier of the square footage size of any home is a shorthand description of the manner in which the square footage was estimated and should not be construed to indicate certainty. Garage sizes may vary from home to home and may not accommodate all vehicles.