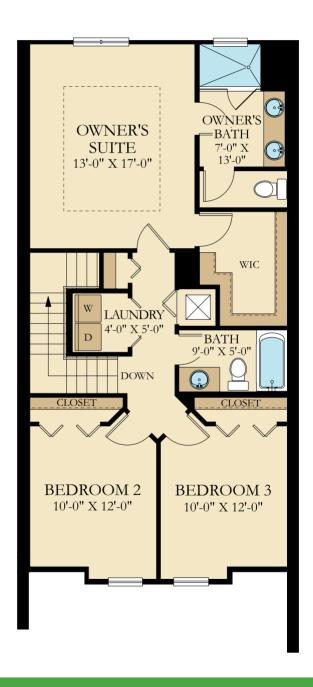

3 Beds | 2 Full Baths | 1 Half Bath | 1,674 sq. ft.

4 Unit Townhome

3 Beds | 2 Full Baths | 1 Half Bath | 1,674 sq. ft.

9 Unit Townhome

3 Beds | 2 Full Baths | 1 Half Bath | 1,674 sq. ft.

3 Beds | 2 Full Baths | 1 Half Bath | 1,674 sq. ft.

#### Floor Plans and Elevations

Plans and elevations are artist's renderings and may contain options which are not standard on all models. Lennar reserves the right to make changes to these floor plans, specifications, dimensions and elevations without prior notice. Stated dimensions and square footage are approximate and should not be used as representation of the home's precise or actual size. Any statement, verbal or written, regarding "under air" or "furnished area" or any other description or modifier of the square footage size of any home is a shorthand description of the manner in which the square footage was estimated and should not be construed to indicate certainty. Garage sizes may vary from home to home and may not accommodate all vehicles.