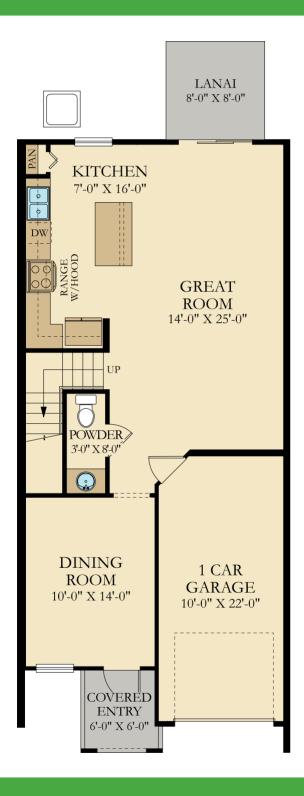

3 Beds | 2 Full Baths | 1 Half Bath | 1,674 sq. ft.

4 Unit Townhome

3 Beds | 2 Full Baths | 1 Half Bath | 1,674 sq. ft.

9 Unit Townhome

3 Beds | 2 Full Baths | 1 Half Bath | 1,674 sq. ft.

3 Beds | 2 Full Baths | 1 Half Bath | 1,674 sq. ft.

#### Floor Plans and Elevations

Plans and elevations are artist's renderings and may contain options which are not standard on all models. Lennar reserves the right to make changes to these floor plans, specifications, dimensions and elevations without prior notice. Stated dimensions and square footage are approximate and should not be used as representation of the home's precise or actual size. Any statement, verbal or written, regarding "under air" or "furnished area" or any other description or modifier of the square footage size of any home is a shorthand description of the manner in which the square footage was estimated and should not be construed to indicate certainty. Garage sizes may vary from home to home and may not accommodate all vehicles.